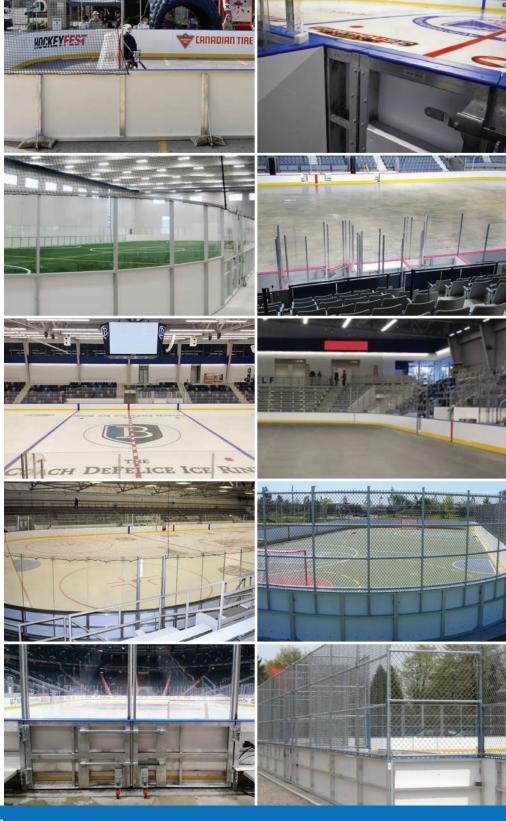

### **RBC Centre - Dartmouth, NS**

Pro Series<sup>™</sup>, 4 sheet ice dasher boards and protective netting.

#### Elvis Stojko Arena – Richmond Hill, ON

Pro Series<sup>™</sup>, single dasher board system and protective netting.

### Terrell ISD ExCEL Center – Terrell, TX

Infinity Series<sup>™</sup> dasher board system and protective netting.

### Bentley University - Waltham, MA

Crystaplex® 6A seamless acrylic dasher board system. Retractable netting system. ArenaDeck® ice cover.

## Dom Cardillo Arena (The Aud) – Kitchener, ON

Crystaplex® 6A seamless acrylic dasher board system.

### The Brandt Centre - Regina, SK

Crystaplex® 6A seamless acrylic dasher board system.

#### Tsawwassen Box Lacrosse - Delta, BC

Outdoor dasher board system and fencing, basketball goals.

### Kenosha Boys & Girl Club - Kenosha, WI

Infinity Series<sup>™</sup> dasher board system and protective netting.

#### Kraft Hockeyville - Lucan, ON

Crystaplex® 5A dasher board system and protective netting.

### HockeyFest - London, ON

Portable GamePlex®2 dasher board system.

### Rogers Place - Edmonton, AB

Crystaplex® 6A seamless acrylic dasher board system and retractable netting system.

### Peel Park - Whitby, ON

12 63 13

12 63 23

Outdoor dasher board system and fencing.

Sourcewell Contract# 120320-ATH www.sourcewell-mn.gov