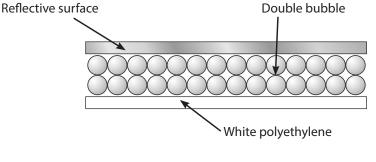

## **Reflective insulation**

ArenaDeck® Ice Blanket consists of a double layer of polyethylene bubbles, sandwiched between an aluminum surface, and a white polyethylene sheet. It is ideal for all outdoor insulation applications. A protective film is applied to the aluminum surface, virtually eliminating the risk of corrosion.

## **Key features:**

- Protective coating over aluminum surface
- Reduces refrigeration cost
- Quick, safe and easy to install
- Multi-Layer 8.4 mil Bubble Core
- Double bubble provides an effective thermal break
- Approved vapor barrier
- Available in 500, 750, and 1000 sq. ft. rolls