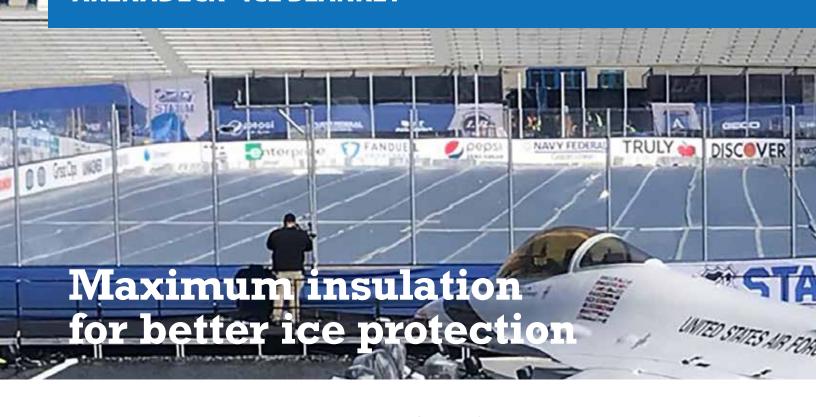

Using ArenaDeck® Ice Blanket to cover your ice surface can improve the efficiency by greatly reducing the impact of radiant heat and significantly decreasing the overall cost in ice maintenance.

## **Key features:**

- Protective coating over aluminum surface
- Reduces refrigeration cost
- Quick, safe and easy to install
- Multi-Layer 8.4 mil Bubble Core
- Double bubble provides an effective thermal break
- Approved vapor barrier
- Available in 500, 750, and 1000 sq. ft. rolls