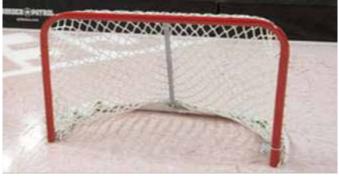

## **CROSS ICE GOALS**

Styled to replicate arena models, the Cross-Ice Goals are made with smaller ice play in mind, but built to withstand an adults' slap shot. Every goal features a top shelf, center support bar, radius curved base, arena netting and skirting. Constructed out of 100% galvanized steel, the goal frames have a .065 thick wall, with 1 3/8" posts and crossbar.

Cross-Ice Goals come with white netting:

- Knotless Nylon
- 1 ½" mesh
- 1/4" 6 mm thick UV treated

Truly portable, with locking steel sleeves and "Quick Cable" system allowing the goals to be stored six inches high in just seconds.

Available sizes: Mini: 36" x 24"

Junior: 48" x 36"

720 Innovation Drive, Shakopee, MN USA 55379 (763) 249.7465

554 Parkside Drive, Waterloo, ON Canada N2L 5Z4 (519) 747.1856

athletica.com