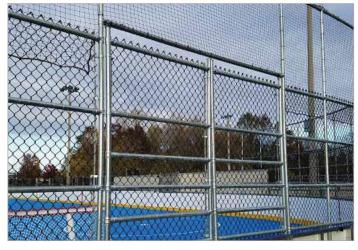

#### Strength and Flexibility

A critical factor in the strength and flexibility of our boards systems lies in our concealed mechanically fastened joints. Our boards will 'give' upon player or machine impact and come right back into position every time.

#### **High-tech Look**

A great appearance for your facility. Our aluminum is anodized, so it will resist scratching, never rust or oxidize, and always look superb. An "anodized" finish provides a clean, elegant look that is harder than the surface hardness of the aluminum (almost the surface hardness of diamond). Our board systems have a clean, 'high-tech' appearance that constantly receives acclaim for looking noticeably well made.