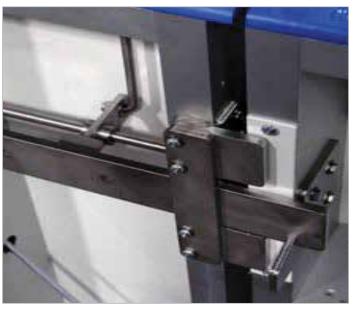

#### Strength and Flexibility

A critical factor in the strength and flexibility of our boards systems lies in our concealed mechanically fastened joints. Our boards will 'give' upon player or machine impact and come right back into position every time.

#### **Hardware**

All exposed hardware is made from stainless steel. Athletica Sport Systems grease-free hinges are laser cut and precision crafted to ensure an exact fit.

#### **Door Mechanism**

Our brilliantly simple, one-of-a-kind stainless steel door plunger mechanisms are easily activated from either side of the boards.

720 Innovation Drive, Shakopee, MN USA 55379 (763) 249.7465