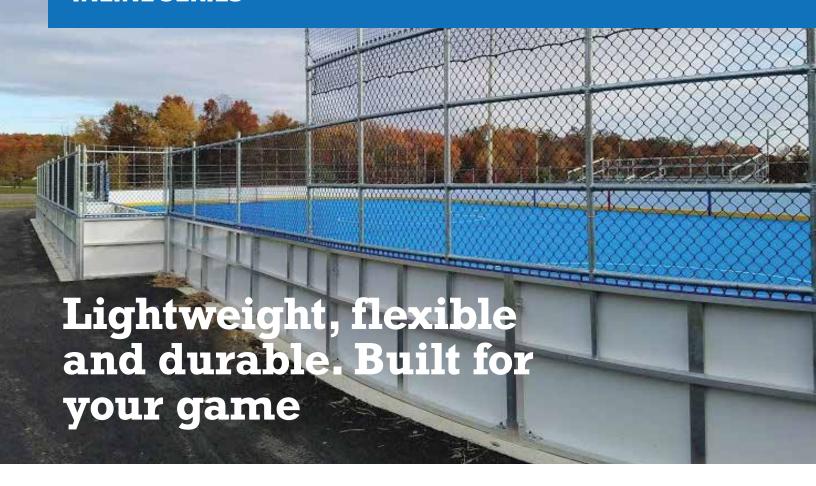

### A Lifetime of Durability

Our dasher board systems are crafted from tubular extrusions of aluminum alloy, engineered and designed by us specially for our dasher board systems. These extrusions are proprietary to Athletica Sport Systems; nothing 'off-the-shelf' about it. Aluminum frame construction gives you the strength and durability you need for permanent installations, yet its light weight makes it ideal for ease of handling where changeovers are required. For outdoor installations we offer our 3" wide frame depth or 5" wide frame depth depending on application.

#### Strength and Flexibility

A critical factor in the strength and flexibility of our boards systems lies in our concealed mechanically fastened joints. Our boards will 'give' upon player or machine impact and come right back into position every time.

#### **High-tech Look**

A great appearance for your facility. Our aluminum is anodized, so it will resist scratching, never rust or oxidize, and always look superb. An "anodized" finish provides a clean, elegant look that is harder than the surface hardness of the aluminum (almost the surface hardness of diamond). Our board systems have a clean, 'high-tech' appearance that constantly receives acclaim for looking noticeably well made.