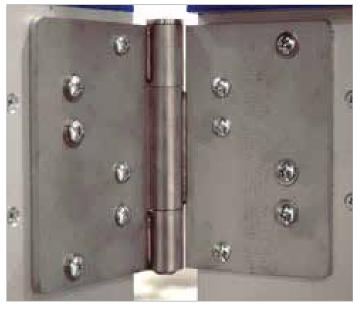

#### **Built To Last**

The timeless feel of steel for longevity. All of our exposed hardware - latches, door handles, hinges, anchor rods - even our cast-in-place anchors are stainless steel, so they'll never rust or deteriorate.

#### **Hardware**

All exposed hardware is made from stainless steel. Athletica Sport Systems grease-free hinges are laser cut and precision crafted to ensure an exact fit.