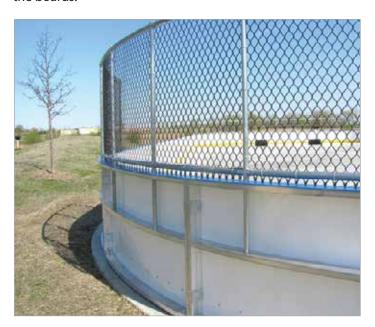

### A Lifetime of Durability

Our dasher board systems are crafted from tubular extrusions of aluminum alloy, engineered and designed by us specially for our dasher board systems. These extrusions are proprietary to Athletica Sport Systems; nothing 'off-the-shelf' about it. Aluminum frame construction gives you the strength and durability you need for permanent installations, yet its light weight makes it ideal for ease of handling where changeovers are required. For outdoor installations we offer our 3" wide frame depth or 5" wide frame depth depending on application.