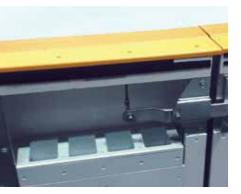

#### **Function and fit**

Our water bottle holders are customdesigned and custom-made to fit each unique player and penalty box configuration. Providing an elegant and organized storage solution to separate and segregate players' water bottles, the removable tray design also allows for easy cleaning and sanitization.

#### Key features:

- NHL design water bottle holders
- Removable Tray design for ease of cleaning and disinfecting
- Individual slots for personalized use
- Constructed from maintenancefree HDPE
- Standard color is white