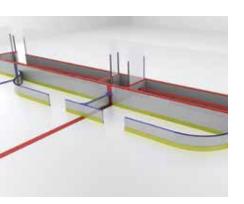

## **Innovative design**

Developed in conjunction with the NHL, USA Hockey and sled players, Athletica is proud to introduce the world's first portable sled player bench.

An easy, interlocking setup that can be installed in minutes and doesn't require much storage space at the rink. The fact that no building renovation is needed means it will be finding its way into many rinks in the near future.

## **Key features:**

- Fully welded aluminum frame is built in 2" width to reduce footprint
- 24" high panels
- Hinged panel connection for fast set-up and easier storage
- Safe S-bend corners
- Size flexibility
- All hardware is made from heavy-duty zinc-plated steel
- Storage cart included