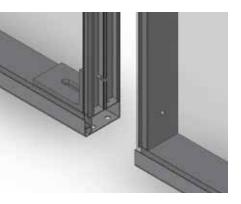

## Player Protection Barrier

### Key features:

- 3" Anodized aluminum framework construction with 3/8" polycarbonate facing pre-installed to frame.
- Frames height of 32" 36" with 96" overall height.
- Easy one bolt frame-to-frame connection.
- H-Divider sleeve to prevent gaps.
- Can be anchored in with 5/8" female anchor insert or installed with T-Bar portable stabilizer.
- · Lightweight and easy to install.
- · Custom built to any facility needs.