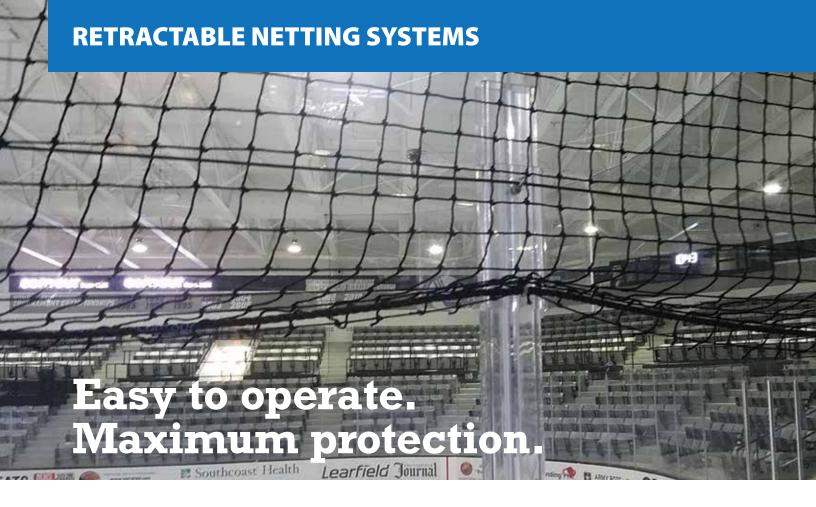

## **Retractable Netting Systems**

Retractable system utilizing a motorized winch for safety netting. The Kevlar nets retract using a bridle system and series of cables.

- Netting hardware package to include beam clamps, aircraft cables and misc. hardware required for a complete installation.
- Netting to be suspended on rolled aluminum tubes at top which are suspended from the ceiling.
- Bottom of netting to be attached to dead hang bar and shielding.
- 2 heavy-duty electric lifting winches to meet all requirements and ATSM/OSHA standard codes.
- Motors are equipped with remote controls for raising and lowering netting system.
- All electrical connections, wiring, power to controls, etc. to be supplied and installed by others.