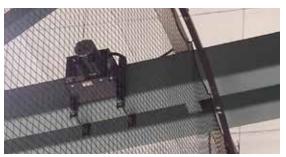

## **Retractable Netting Systems**

Retractable system utilizing a motorized winch for safety netting. The Kevlar nets retract using a bridle system and series of cables.

- Netting hardware package to include beam clamps, aircraft cables and misc. hardware required for a complete installation.
- Netting to be suspended on rolled aluminum tubes at top which are suspended from the ceiling.
- Bottom of netting to be attached to dead hang bar and shielding.
- 2 heavy-duty electric lifting winches to meet all requirements and ATSM/OSHA standard codes.
- Motors are equipped with remote controls for raising and lowering netting system.
- All electrical connections, wiring, power to controls, etc. to be supplied and installed by others.